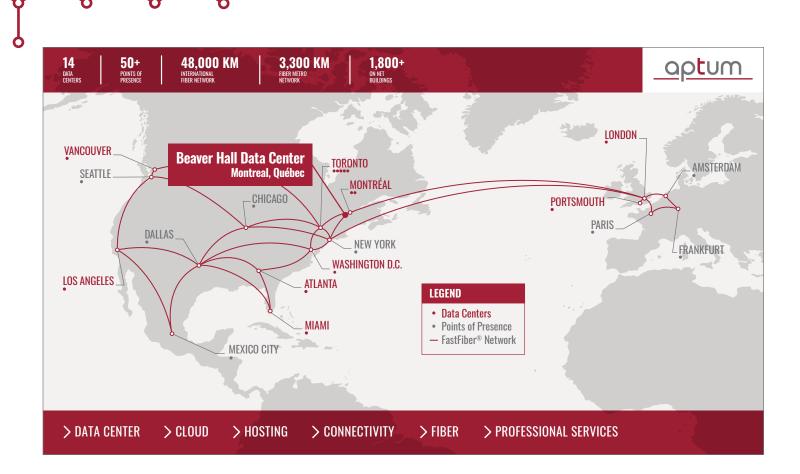

# Count on the Beaver Hall Data Center as part of your ideal hybrid colocation infrastructure

Located in Downtown Montreal, Quebec, the Beaver Hall Data Center is an excellent choice for businesses requiring a colocation presence in the heart of the financial and telecom district with easy access to the airport. This downtown data center location significantly enhances the availability of highly secured data hosting while additionally offering businesses the advantage of Aptum's proprietary FastFiber Network® with global MPLS capabilities.

#### RELIABLE SPEED WITH A GLOBAL REACH

The Beaver Hall Data Center is carrier neutral and is linked to our other data centers in North America and Europe through our proprietary FastFiber Network<sup>®</sup>. This intelligent technology recognizes potential traffic jams and latencies, helping our Technical Operations Center (TOC) experts monitor and reroute data to optimal routes.

#### **INTERNATIONAL FOOTPRINT**

Spanning North America and Europe, our international footprint of 12 colocation data centers is seamlessly connected, allowing you to access, manage and move large amounts of data worldwide on our wholly-owned, all-optical network and FastFiber Network<sup>®</sup>.